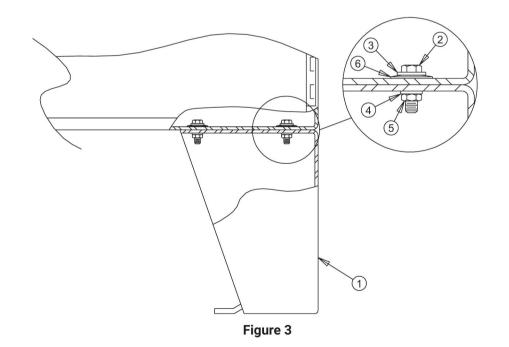

## **INSTALLATION INSTRUCTION:**

- 1. Check the depth of the floor stand ("C" dimension) to verify it matches the enclosure depth dimension.
- 2. Anchor six 3/8-inch diameter studs (not provided with kit) securely in the floor as shown in Figure 1.
- 3. Drill the appropriate hole pattern in the bottom of the enclosure as shown in Figure 2.
- 4. Bolt the floor stand to the enclosure as shown in Figure 3 using the 3/8-16x1.00 hex head screws (Item 2), washers (Items 3 and 4), and nuts (Item 5) provided. Firmly tighten all fasteners.
- 5. Position the enclosure and attached floor stands over the anchored floor studs, extending the studs through the base holes in the floor stands.
- 6. Secure the floor stands to the anchored floor studs with 3/8 inch nuts (Item 5) and lockwashers (Items 3 and 4) or with 3/8 inch locknuts and washers (not provided with kit). Torque to 120 in-lbs.