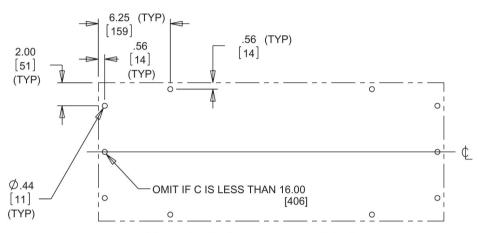

## **INSTALLATION INSTRUCTION:**

- 1. Check the depth of the floor stand ("C" dimension) to verify it matches the enclosure depth dimension.
- 2. Anchor six 3/8-inch diameter studs (not provided with kit) securely in the floor as shown in Figure 1.
- 3. Drill the appropriate hole pattern in the bottom of the enclosure as shown in Figure 2.
- 4. Bolt the floor stand to the enclosure as shown in Figure 3 using the 3/8-16x1.00 hex head screws (Item 2), washers (Items 3 and 4), and nuts (Item 5) provided. Firmly tighten all fasteners.
- 5. Position the enclosure and attached floor stands over the anchored floor studs, extending the studs through the base holes in the floor stands.
- 6. Secure the floor stands to the anchored floor studs with 3/8 inch nuts (Item 5) and lockwashers (Items 3 and 4) or with 3/8 inch locknuts and washers (not provided with kit). Torque to 120 in-lbs.

This accessory maintains UL/CSA Type 12, 4, 4X when installed per these instructions.

This accessory is covered by UL file E61997 and CSA file LR42186.

Figure 1 - Floor Stud Hole Pattern

Figure 2 - Enclosure Bottom Hole Pattern