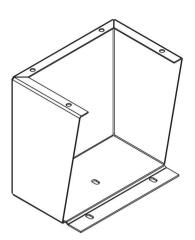

## **INSTALLATION INSTRUCTION:**

- 1. Check the depth of the floor stand ("C" dimension) to verify it matches the enclosure depth dimension.
- 2. Anchor six 3/8-inch diameter studs (not provided with kit) securely in the floor as shown in Figure 1.
- 3. Drill the appropriate hole pattern in the bottom of the enclosure as shown in Figure 2.
- 4. Bolt the floor stand to the enclosure as shown in Figure 3 using the 3/8-16x1.00 hex head screws (Item 2), washers (Items 3 and 4), and nuts (Item 5) provided. Firmly tighten all fasteners.
- 5. Position the enclosure and attached floor stands over the anchored floor studs, extending the studs through the base holes in the floor stands.
- 6. Secure the floor stands to the anchored floor studs with 3/8 inch nuts (Item 5) and lockwashers (Items 3 and 4) or with 3/8 inch locknuts and washers (not provided with kit). Torque to 120 in-lbs.