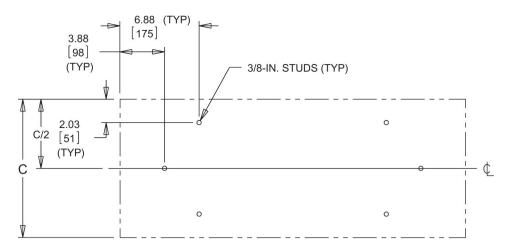

## **INSTALLATION INSTRUCTION:**

- 1. Check the depth of the floor stand ("C" dimension) to verify it matches the enclosure depth dimension.
- 2. Anchor six 3/8-inch diameter studs (not provided with kit) securely in the floor as shown in Figure 1.
- 3. Drill the appropriate hole pattern in the bottom of the enclosure as shown in Figure 2.
- 4. Bolt the floor stand to the enclosure as shown in Figure 3 using the 3/8-16x1.00 hex head screws (Item 2), washers (Items 3 and 4), and nuts (Item 5) provided. Firmly tighten all fasteners.
- 5. Position the enclosure and attached floor stands over the anchored floor studs, extending the studs through the base holes in the floor stands.
- 6. Secure the floor stands to the anchored floor studs with 3/8 inch nuts (Item 5) and lockwashers (Items 3 and 4) or with 3/8 inch locknuts and washers (not provided with kit). Torque to 120 in-lbs.

This accessory maintains UL/CSA Type 12, 4, 4X when installed per these instructions.

This accessory is covered by UL file E61997 and CSA file LR42186.

Figure 1 - Floor Stud Hole Pattern

Figure 2 - Enclosure Bottom Hole Pattern