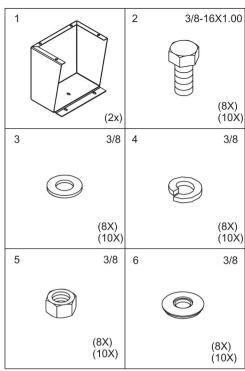

## **INSTALLATION INSTRUCTION:**

- 1. Check the depth of the floor stand ("C" dimension) to verify it matches the enclosure depth dimension.
- 2. Anchor six 3/8-inch diameter studs (not provided with kit) securely in the floor as shown in Figure 1.
- 3. Drill the appropriate hole pattern in the bottom of the enclosure as shown in Figure 2.
- 4. Bolt the floor stand to the enclosure as shown in Figure 3 using the 3/8-16x1.00 hex head screws (Item 2), washers (Items 3 and 4), and nuts (Item 5) provided. Firmly tighten all fasteners.
- 5. Position the enclosure and attached floor stands over the anchored floor studs, extending the studs through the base holes in the floor stands.
- 6. Secure the floor stands to the anchored floor studs with 3/8 inch nuts (Item 5) and lockwashers (Items 3 and 4) or with 3/8 inch locknuts and washers (not provided with kit). Torque to 120 in-lbs.